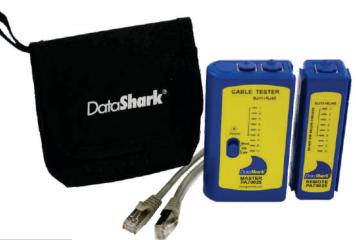

## PA70025 LAN Cable-Check™

#### **LAN Cable Tester**

The Data Shark Cable Tester from Greenlee Communications tests the continuity of 8-way (RJ45) data and network and 6-way (RJ11) telephone patch cords and installed cable runs. It maps the cable, line by line and identifies good connections, opens, shorts and crosses. Includes patch cords, 9V battery and carrying pouch.

### **Features:**

- Maps connector and cable pin out
- Tests cables up to 1,650ft or 500m
- Identifies cross-over telephone connections
- Automatically scans connected cables when activated
- Two selectable scan speeds: normal and slow
- Includes a pair of RJ45 patch cords and one 9V battery
- Contained in a durable nylon carrying case with belt loop
- Can be slid together with the remote reversible for RJ45 or RJ11/12 testing
- Can also test RJ11 and RJ12 patch cables and connections