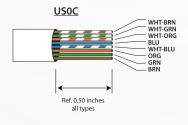

### **EXAMPLES OF USE:**

**Master Unit RJ45 Cable Connection** 

Remote Unit

RJ11 or RJ12 Cable - 1 - 2 - 3 - 4 - 5 - 6 - 7 - 7 - 8 - 8 

Master Unit Remote Unit

RJ11/RJ12 Cable Connection

ISDN TP-PMD ATM 155 Mbps 