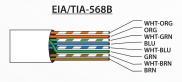

### **EXAMPLES OF USE:**

**Master Unit RJ45 Cable Connection** 

Remote Unit

RJ11 or RJ12 Cable - 1 - 2 - 3 - 4 - 5 - 6 - 7 - 7 - 8 - 8 

Master Unit Remote Unit

RJ11/RJ12 Cable Connection

ISDN TP-PMD ATM 155 Mbps 