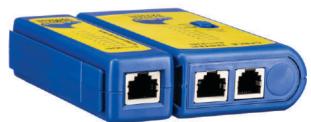

### **Features:**

- Maps connector and cable pin out
- Tests cables up to 1,650ft or 500m
- Identifies cross-over telephone connections
- Automatically scans connected cables when activated
- Two selectable scan speeds: normal and slow
- Includes a pair of RJ45 patch cords and one 9V battery
- Contained in a durable nylon carrying case with belt loop
- Can be slid together with the remote reversible for RJ45 or RJ11/12 testing
- Can also test RJ11 and RJ12 patch cables and connections

### **Specifications:**

| Weight          | 100g                        | 65g |
|-----------------|-----------------------------|-----|
| Dimensions (mm) | 97*58*33                    |     |
| Battery         | 2*AAA cells                 |     |
| Battery life    | >50 hours                   |     |
| Description     | Lan & AV Cable check tester |     |