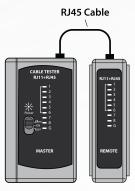

### **EXAMPLES OF USE:**

**Master Unit RJ45 Cable Connection** 

Remote Unit

RJ11 or RJ12 Cable - 1 - 2 - 3 - 4 - 5 - 6 - 7 - 7 - 8 - 8 

Master Unit Remote Unit

RJ11/RJ12 Cable Connection

ISDN TP-PMD ATM 155 Mbps 